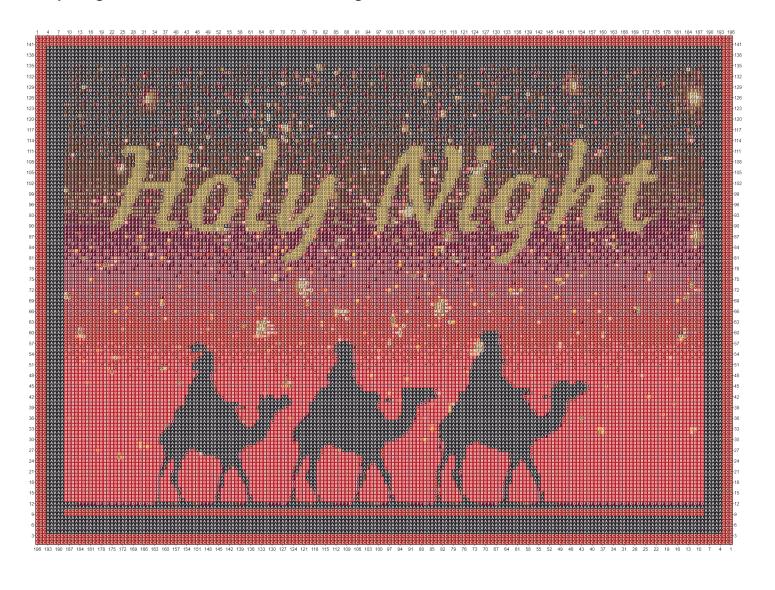

"Holy Night", created with Grid Designer at freese-works.com

## "Holy Night", created with Grid Designer at freese-works.com

## Herrschner's Latch Hook Yarn (H)

- Color 'Black', used in 8158 cells
- Color 'Bright Red', used in 5419 cells
- Color 'Red', used in 4805 cells
- Color 'Dark Red', used in 2766 cells
- Color 'Brown', used in 2650 cells
- Color 'Burgundy', used in 1562 cells
- Color 'Pale Yellow', used in 1326 cells
- Color 'Mahogany', used in 695 cells
- Color 'Dark Beige', used in 140 cells
- J Color 'Ecru', used in 118 cells
- Color 'Salmon', used in 82 cells
- Color 'Rosewood', used in 70 cells
- Color 'Dark Coral', used in 68 cells
- Color 'Burnt Orange', used in 59 cells
- Color 'Orange', used in 58 cells
- Color 'Straw Yellow', used in 52 cells