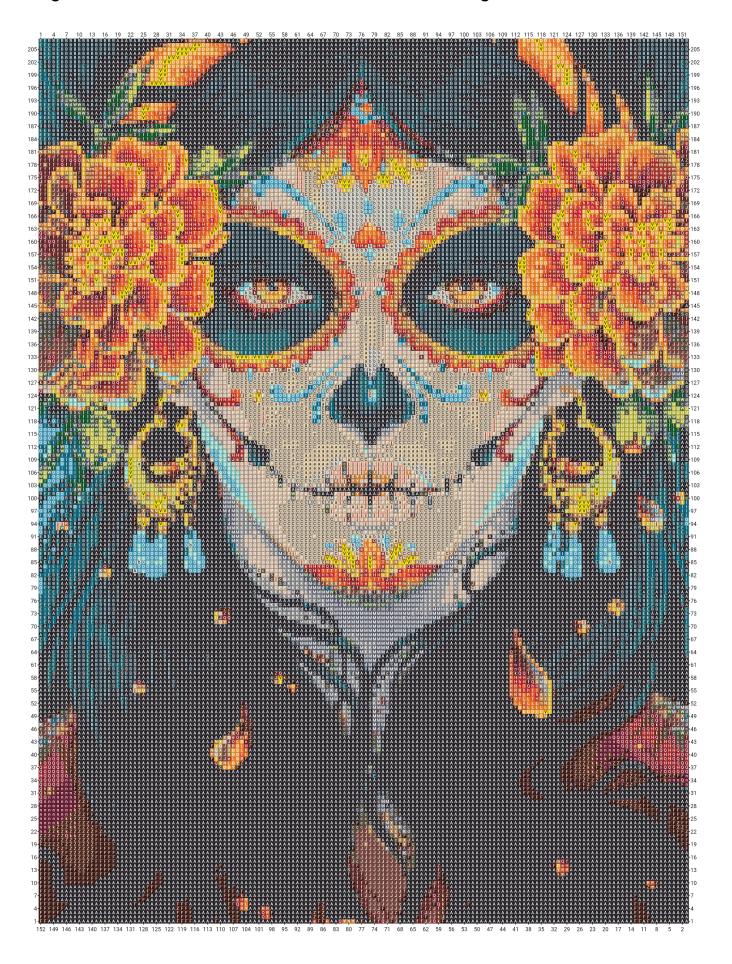

"Sugar Skull 6 Herrschners ", created with Grid Designer at freese-works.com

## "Sugar Skull 6 Herrschners", created with Grid Designer at freese-works.com

## Herrschner's Latch Hook Yarn (H)

- A Color 'Black', used in 12242 cells
- B Color 'Navy Blue', used in 2720 cells
- Color 'Flesh', used in 1159 cells
- Color 'Straw Yellow', used in 795 cells
- Color 'Dark Teal', used in 782 cells
- Color 'Coffee', used in 702 cells
- Color 'Tan', used in 635 cells
- Color 'Red', used in 607 cells
- Color 'Yellow', used in 576 cells
- Color 'Rosewood', used in 576 cells
- Color 'Medium Grey', used in 529 cells
- Color 'Light Orange', used in 523 cells
- Color 'Dark Grey', used in 510 cells
- Color 'Pale Gold', used in 509 cells
- Olor 'Light Teal', used in 498 cells
- Color 'Medium Flesh', used in 460 cells
- Olor 'Dark Red', used in 454 cells
- Color 'Burnt Orange', used in 445 cells
- Color 'Pewter', used in 443 cells
- Color 'Orange', used in 412 cells
- Color 'Lime', used in 407 cells
- Color 'Bright Yellow', used in 378 cells
- Color 'Rainforest', used in 370 cells
- Color 'Dark Beige', used in 369 cells
- Color 'Medium Gold', used in 362 cells
- Color 'Brown', used in 353 cells
- Color 'Ecru', used in 344 cells
- b Color 'White', used in 334 cells
- Color 'Antique Brass', used in 325 cells
- Color 'Shadow Grey', used in 310 cells
- Color 'Dark Coral', used in 298 cells
- Color 'Dark Burgundy', used in 290 cells
- Color 'Light Aqua', used in 260 cells
- Color 'Bright Red', used in 248 cells
- Color 'Medium Teal', used in 244 cells
- Color 'Pale Peach', used in 225 cells
- Color 'Mahogany', used in 202 cells
- Color 'Paddy Green', used in 200 cells
- Color 'Bronze', used in 195 cells
- Color 'Burgundy', used in 173 cells